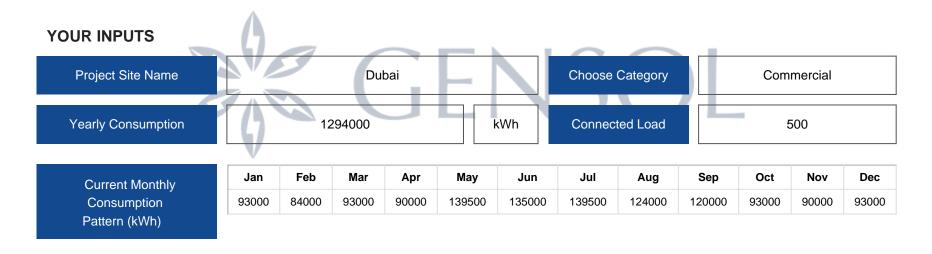

**Gensol UAE's Solar On Line Assessment Report (GO SOLAR) Tool** 

I'd like to call my site as **Dubai**, My Property type is **Commercial**, It has a connected load of **500** kW, My yearly Consumption **1294000** kW, I'm planning to install solar system on **Shed Mounted**, Solar project cost is **4** AED/Wp, My property is in solar zone no **9**, Proposed solar capacity **200** kW, New Connected Load is **500** kW.