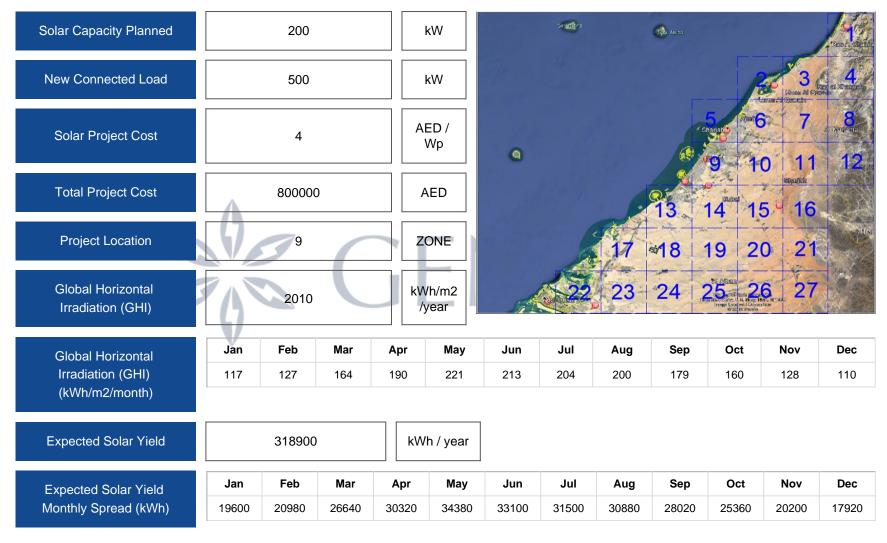

**Gensol UAE's Solar On Line Assessment Report (GO SOLAR) Tool** 

I'd like to call my site as **Dubai**, My Property type is **Commercial**, It has a connected load of **500** kW, My yearly Consumption **1294000** kW, I'm planning to install solar system on **Shed Mounted**, Solar project cost is **4** AED/Wp, My property is in solar zone no **9**, Proposed solar capacity **200** kW, New Connected Load is **500** kW.