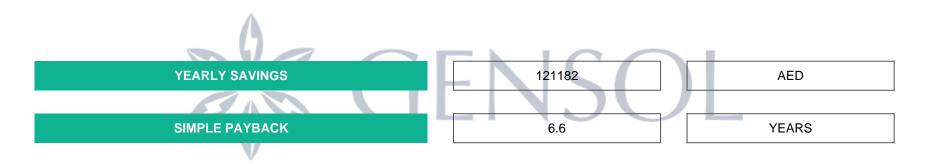

## TARIFF

| TARIFF APPLICABLE<br>(AED/kWh)                   | Jan  | Feb    | Mar     | Apr     | Мау     | Jun   | Jul   | Aug     | Sep     | Oct    | Nov  | Dec    |
|--------------------------------------------------|------|--------|---------|---------|---------|-------|-------|---------|---------|--------|------|--------|
|                                                  | 0.38 | 0.38   | 0.38    | 0.38    | 0.38    | 0.38  | 0.38  | 0.38    | 0.38    | 0.38   | 0.38 | 0.38   |
|                                                  |      |        |         | 1       | 1       |       | 1     |         | 1       | 1      |      |        |
| Savings From Solar Project<br>Tariff (AED/Month) | Jan  | Feb    | Mar     | Apr     | Мау     | Jun   | Jul   | Aug     | Sep     | Oct    | Nov  | Dec    |
|                                                  | 7448 | 7972.4 | 10123.2 | 11521.6 | 13064.4 | 12578 | 11970 | 11734.4 | 10647.6 | 9636.8 | 7676 | 6809.6 |